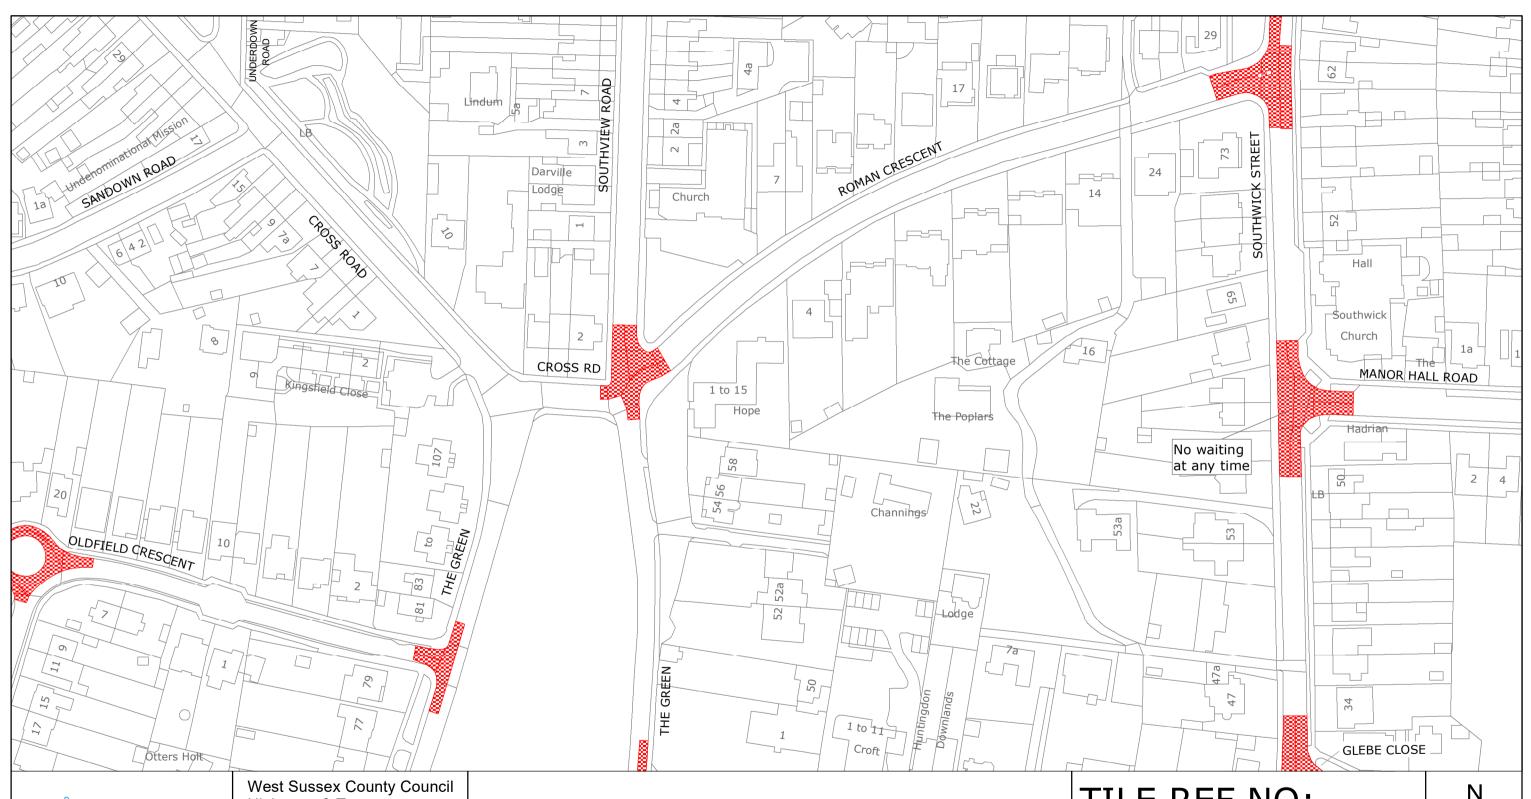

# TILE REF NO: TQ2405NWS

SHEET ISSUE NO 3 SHEET ACTIVE FROM - 01.11.2021

West Sussex County Council Highways & Transport The Grange Tower Street Chichester West Sussex PO19 1RH

ADUR DISTRICT: SHOREHAM/SOUTHWICK

ADUR DISTRICT: SHOREHAM/SOUTHWICK

WAITING RESTRICTIONS

Reproduced from or based upon 2021 Ordnance Survey mapping with permission of the Controller of HMSO (c) Crown Copyright reserved.

Unauthorised reproduction infringes Crown copyright and may lead to prosecution or civil proceedings West Sussex County Council Licence No. 100018485