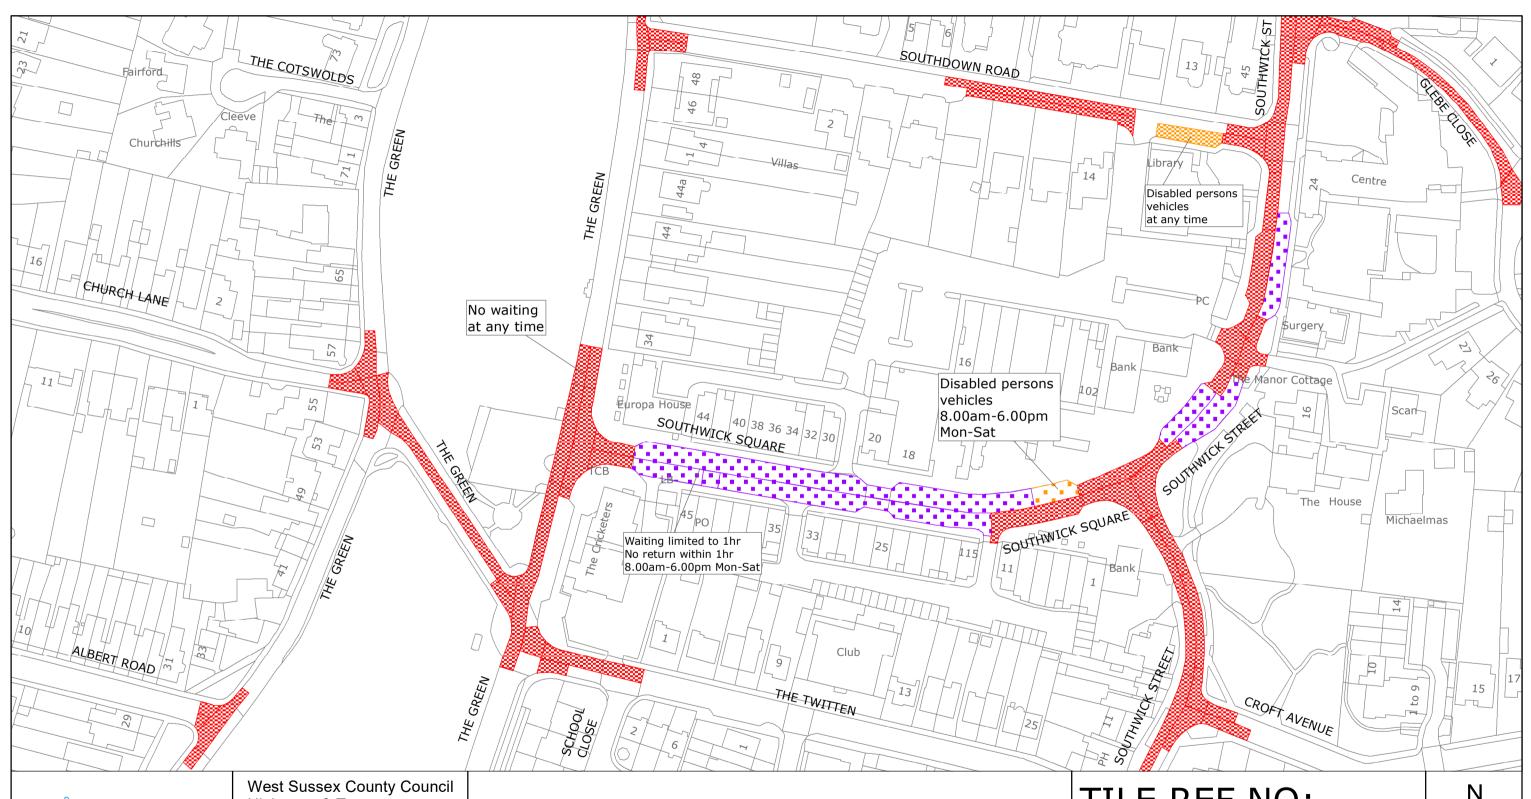

# TILE REF NO: TQ2305NES

SHEET ISSUE NO 3 SHEET ACTIVE FROM - 01.11.2021 SCALE: 1:1250 at A3 size

west sussex county council West Sussex County Council Highways & Transport The Grange Tower Street Chichester West Sussex PO19 1RH

### **Key for Waiting Restrictions**

All areas over which the provision of the orders apply are defined by the shaded areas as shown on the following plans plus a contiguous area not indicated on the plans of verge and/or footway between the carriageway edge and the highway boundary. The plans in this schedule are based upon grid references of the Ordnance Survey National Grid defined by the OSGB 36 triangulation.

### **Prohibition of Waiting**

### **Free Limited Waiting**

### **Specified Vehicles**

### **Clearways**