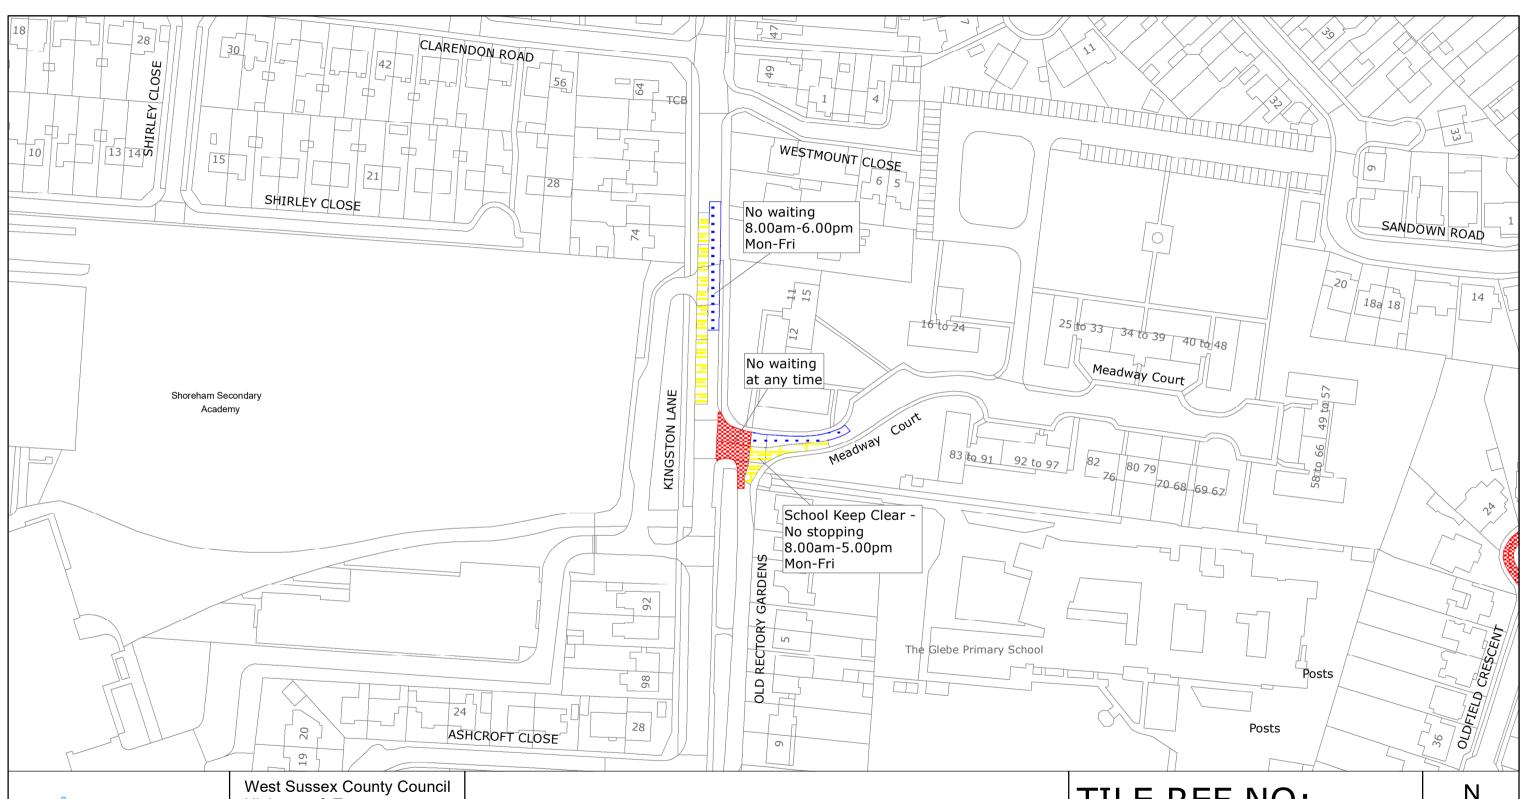

# TILE REF NO: TQ2305NES

SHEET ISSUE NO 3 SHEET ACTIVE FROM - 01.11.2021 SCALE: 1:1250 at A3 size

west sussex county council West Sussex County Council Highways & Transport The Grange Tower Street Chichester West Sussex PO19 1RH

Authorised Signatory ADR2101-MM

west sussex county council Highways & Transport
The Grange
Tower Street
Chichester
West Sussex

PO19 1RH

ADUR DISTRICT: SHOREHAM/SOUTHWICK

WAITING RESTRICTIONS

Reproduced from or based upon 2021 Ordnance Survey mapping with permission of the Controller of HMSO (c) Crown Copyright reserved.