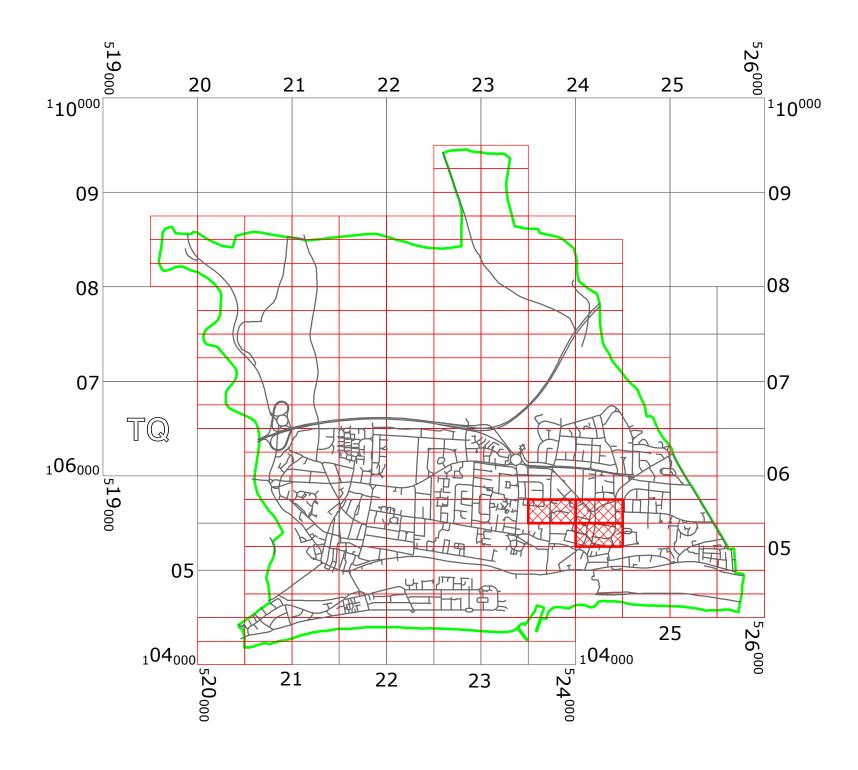

### **SOUTHWICK: LOCATION OF WAITING RESTRICTIONS**

| KEY: |                                  |
|------|----------------------------------|
|      | OS.TILE GRID                     |
|      | PARKING TILE GRID                |
|      | LOCATION OF WAITING RESTRICTIONS |
|      | PARISH BOUNDARY                  |
|      | ROAD NETWORK                     |

### LOCATION OF WAITING RESTRICTIONS

N N

Reproduced from or based upon 2021 Ordnance Survey mapping with permission of the Controller of HMSO (c) Crown Copyright reserved.

Unauthorised reproduction infringes Crown copyright and may lead to prosecution or civil proceedings

West Sussex County Council Licence No. 100023447

SCALE: 1:40000
DATE: 01.11.2021

### **Key for Waiting Restrictions**

All areas over which the provision of the orders apply are defined by the shaded areas as shown on the following plans plus a contiguous area not indicated on the plans of verge and/or footway between the carriageway edge and the highway boundary. The plans in this schedule are based upon grid references of the Ordnance Survey National Grid defined by the OSGB 36 triangulation.